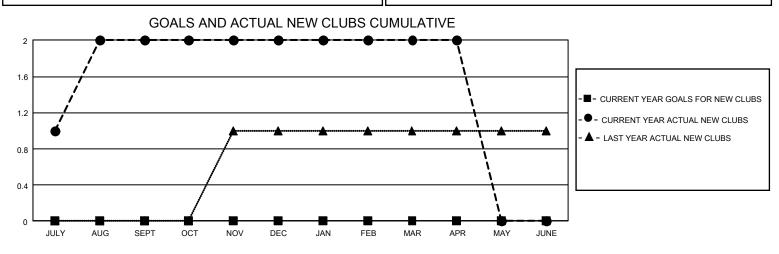

## GAT MONTHLY MEMBERSHIP PROGRESS REPORT

GMT Constitutional Area 2, Group A

REPORT DOES NOT INCLUDE CLUBS IN UNDISTRICTED AREAS.

| Clubs         |               |             |               | Members               |                        |                         |                                                    |  |
|---------------|---------------|-------------|---------------|-----------------------|------------------------|-------------------------|----------------------------------------------------|--|
|               | RESULTS FOR   | R 2020-2021 |               | RESULTS FOR 2020-2021 |                        |                         |                                                    |  |
| QUARTER       | NEW CLUB GOAL | NEW CLUBS   | DROPPED CLUBS | QUARTER MEME          | BER GROWTH NET<br>GOAL | MEMBER GROWTH<br>ACTUAL | DROPPED<br>MEMBERS ACTUAL<br>(including transfers) |  |
| JULY/AUG/SEPT | 0             | 2           | 0             | JULY/AUG/SEPT         | 0                      | 60                      | 30                                                 |  |
| OCT/NOV/DEC   | 0             | 0           | 2             | OCT/NOV/DEC           | 0                      | 12                      | 68                                                 |  |
| JAN/FEB/MAR   | 0             | 0           | 2             | JAN/FEB/MAR           | 0                      | 20                      | 48                                                 |  |
| APR/MAY/JUNE  | 0             | 0           | 0             | APR/MAY/JUNE          | 0                      | 4                       | 1                                                  |  |