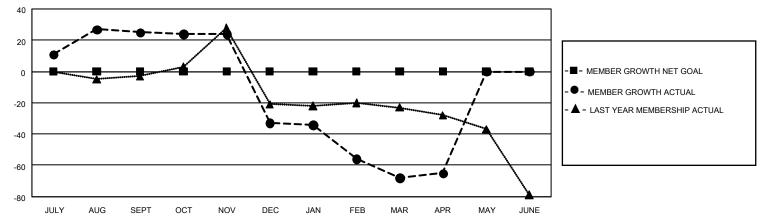

## GAT MONTHLY MEMBERSHIP PROGRESS REPORT

GMT Constitutional Area 2, Group A

REPORT DOES NOT INCLUDE CLUBS IN UNDISTRICTED AREAS.

| Clubs         |               |             |               | Members               |                        |                         |                                                    |  |
|---------------|---------------|-------------|---------------|-----------------------|------------------------|-------------------------|----------------------------------------------------|--|
|               | RESULTS FOR   | R 2020-2021 |               | RESULTS FOR 2020-2021 |                        |                         |                                                    |  |
| QUARTER       | NEW CLUB GOAL | NEW CLUBS   | DROPPED CLUBS | QUARTER MEME          | BER GROWTH NET<br>GOAL | MEMBER GROWTH<br>ACTUAL | DROPPED<br>MEMBERS ACTUAL<br>(including transfers) |  |
| JULY/AUG/SEPT | 0             | 2           | 0             | JULY/AUG/SEPT         | 0                      | 60                      | 30                                                 |  |
| OCT/NOV/DEC   | 0             | 0           | 2             | OCT/NOV/DEC           | 0                      | 12                      | 68                                                 |  |
| JAN/FEB/MAR   | 0             | 0           | 2             | JAN/FEB/MAR           | 0                      | 20                      | 48                                                 |  |
| APR/MAY/JUNE  | 0             | 0           | 0             | APR/MAY/JUNE          | 0                      | 4                       | 1                                                  |  |